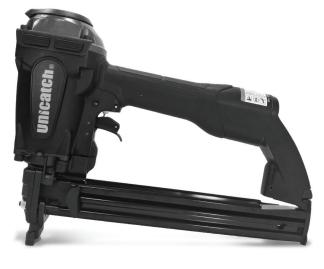

# Model: SP40

## APPLICABLE FASTENER SIZE

Shank Dia.: 16 Ga.

Crown Size: 1"

**Length:** 3/4" ~ 1-1/4"

#### **APPLICATIONS:**

Sheathing, subflooring, roof decking, furniture frames, pallets, crate and box assembly, vinyl siding.

## **TOOL SPECIFICATION**

| Weight:         | Dimensions:                           | Load Capacity: | Operating Pressure:                           |
|-----------------|---------------------------------------|----------------|-----------------------------------------------|
| 5.5lbs / 2.5kgs | 9.8 x 3.7 x 14.3"<br>251 x 94 x 363mm | 160 staples    | 70~100 psi (5~7 bar)<br>Do not exceed 120 psi |