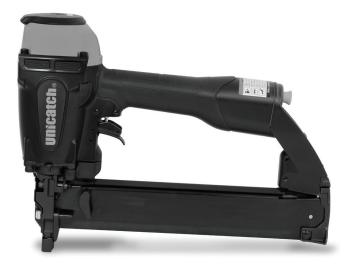

# **INDUSTRIAL STAPLER**

## Model: SN50

# APPLICABLE FASTENER SIZE

**Shank Dia.:** 16/17 Ga.

**Crown Size:** 7/16"

**Length:** 1" ~ 2"

#### **APPLICATIONS:**

Sheathing, subflooring, roof decking, furniture frames, pallets, crate and box assembly, vinyl siding.

#### **TOOL SPECIFICATION**

| Weight:         | Dimensions:                            | Load Capacity: | Operating Pressure:                           |
|-----------------|----------------------------------------|----------------|-----------------------------------------------|
| 5.1lbs / 2.3kgs | 10.7 x 3.7 x 14.3"<br>272 x 94 x 363mm | 160 staples    | 70~100 psi (5~7 bar)<br>Do not exceed 120 psi |