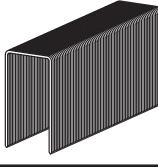

## APPLICABLE FASTENER SIZE

Shank Dia.: 16 Ga.

Crown Size: 1"

**Length:** 3/4" ~ 1-1/4"