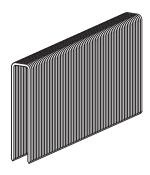

# APPLICABLE FASTENER SIZE

**Shank Dia.:** 16/17 Ga.

**Crown Size:** 7/16"

**Length:** 1" ~ 2"